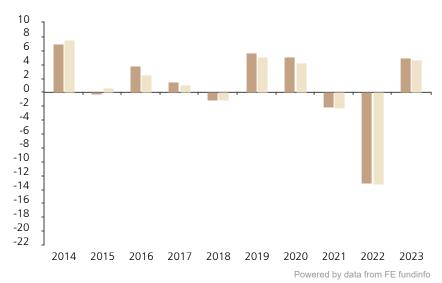

## **Past Performance**

This chart shows the fund's performance as the percentage loss or gain per year over the last 10 years against its benchmark.

2014 2015 2016 2017 2018 2019 2020 2021 2022 2023 Fund 7.0 -0.13.8 1.5 -1.0 5.7 5.0 -2.1 -13.1 4.9 Index \* 7.6 -1.0 4.2 -13.3 0.7 2.4 1.1 5.1 -2.2 4.7

The chart shows how much the Fund increased or decreased in value as a percentage in each year, net of charges (excluding entry charge), and net of tax.

The unit class launched on 19.02.2008.

Historical performance was calculated in EUR.

\* Index - Bloomberg Global Aggregate (hedged USD)