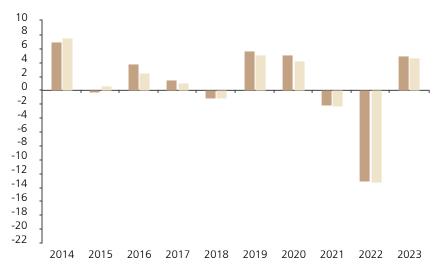

## **Past Performance**

This chart shows the fund's performance as the percentage loss or gain per year over the last 10 years against its benchmark.

The chart shows how much the Fund increased or decreased in value as a percentage in each year, net of charges (excluding entry charge), and net of tax.

## Performance in the past is not a reliable indicator of future results.

The chart shows the class's investment returns calculated as percentage year-end over year-end change of the class net asset value. In general any past performance takes account of all ongoing charges, but not the entry charge.

The unit class launched on 19.02.2008.

Historical performance was calculated in EUR.

\* Index - Bloomberg Global Aggregate (hedged USD)

|         | 2014 | 2015 | 2016 | 2017 | 2018 | 2019 | 2020 | 2021 | 2022  | 2023 |
|---------|------|------|------|------|------|------|------|------|-------|------|
| Fund    | 7.0  | -0.1 | 3.8  | 1.5  | -1.0 | 5.7  | 5.0  | -2.1 | -13.1 | 4.9  |
| Index * | 7.6  | 0.7  | 2.4  | 1.1  | -1.0 | 5.1  | 4.2  | -2.2 | -13.3 | 4.7  |