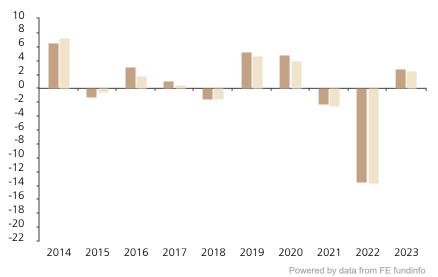

## **Past Performance**

This chart shows the fund's performance as the percentage loss or gain per year over the last 10 years against its benchmark.

The chart shows how much the Fund increased or decreased in value as a percentage in each year, net of charges (excluding entry charge), and net of tax.

## Performance in the past is not a reliable indicator of future results.

The chart shows the class's investment returns calculated as percentage year-end over year-end change of the class net asset value. In general any past performance takes account of all ongoing charges, but not the entry charge.

The unit class launched on 19.02.2008.

Historical performance was calculated in CHF.

\* Index - Bloomberg Global Aggregate \_ (hedged USD)

|         | 2014 | 2015 | 2016 | 2017 | 2018 | 2019 | 2020 | 2021 | 2022  | 2023 |
|---------|------|------|------|------|------|------|------|------|-------|------|
| Fund    | 6.6  | -1.3 | 3.0  | 1.1  | -1.5 | 5.2  | 4.8  | -2.3 | -13.6 | 2.8  |
| Index * | 7.3  | -0.5 | 1.8  | 0.6  | -1.5 | 4.6  | 3.9  | -2.5 | -13.7 | 2.5  |