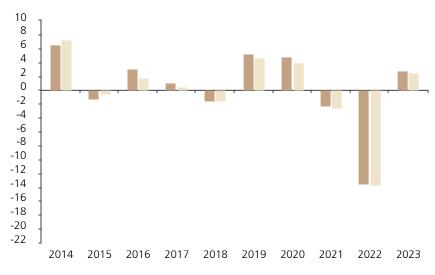

## **Past Performance**

This chart shows the fund's performance as the percentage loss or gain per year over the last 10 years against its benchmark.

The chart shows how much the Fund increased or decreased in value as a percentage in each year, net of charges (excluding entry charge), and net of tax.

## Performance in the past is not a reliable indicator of future results.

The chart shows the class's investment returns calculated as percentage year-end over year-end change of the class net asset value. In general any past performance takes account of all ongoing charges, but not the entry charge.

The unit class launched on 19.02.2008.

Historical performance was calculated in CHF.

\* Index - Bloomberg Global Aggregate (hedged USD)

|         | 2014 | 2015 | 2016 | 2017 | 2018 | 2019 | 2020 | 2021 | 2022  | 2023 |
|---------|------|------|------|------|------|------|------|------|-------|------|
| Fund    | 6.6  | -1.3 | 3.0  | 1.1  | -1.5 | 5.2  | 4.8  | -2.3 | -13.6 | 2.8  |
| Index * | 7.3  | -0.5 | 1.8  | 0.6  | -1.5 | 4.6  | 3.9  | -2.5 | -13.7 | 2.5  |