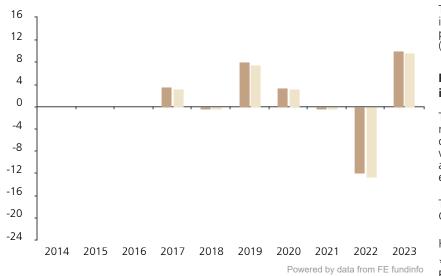

## **Past Performance**

This chart shows the fund's performance as the percentage loss or gain per year over the last 7 years against its benchmark.

 2014
 2015
 2016
 2017
 2018
 2019
 2020
 2021
 2022
 2023
 \* Inde

 Powered by data from FE fundinfo
 \* 2014
 2015
 2016
 2017
 2018
 2019
 2020
 2021
 2022
 2023

Fund 3.5 -0.3 8.2 3.3 -0.3 -11.9 10.1 Index \* 3.3 -0.1 3.2 -12.7 7.6 -0.3 9.7

The chart shows how much the Fund increased or decreased in value as a percentage in each year, net of charges (excluding entry charge), and net of tax.

The Sub-Fund was launched in 2005. The Class was launched in 2010.

Historical performance was calculated in GBP.

\* Index - Bloomberg Euro Agg Corporate Bonds Index