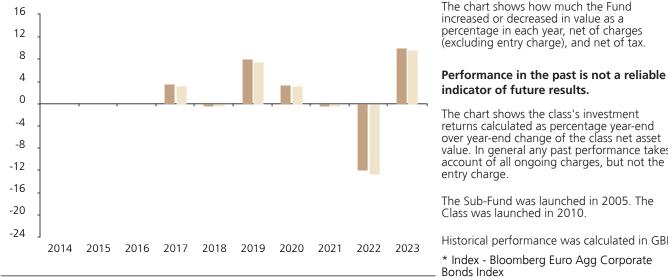

## **Past Performance**

This chart shows the fund's performance as the percentage loss or gain per year over the last 7 years against its benchmark.

|         | 2014 | 2015 | 2016 | 2017 | 2018 | 2019 | 2020 | 2021 | 2022  | 2023 |
|---------|------|------|------|------|------|------|------|------|-------|------|
| Fund    |      |      |      | 3.5  | -0.3 | 8.2  | 3.3  | -0.3 | -11.9 | 10.1 |
| Index * |      |      |      | 3.3  | -0.1 | 7.6  | 3.2  | -0.3 | -12.7 | 9.7  |