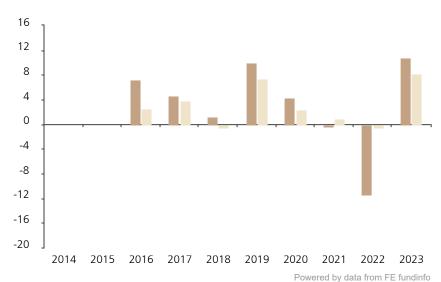

## **Past Performance**

This chart shows the fund's performance as the percentage loss or gain per year over the last 8 years against its benchmark.

2014 2015 2016 2017 2018 2019 2020 2021 2022 2023 Fund 7.2 4.7 1.2 10.0 4.4 -0.2 -11.4 10.8 Index \* 2.5 -0.6 7.5 3.9 2.4 0.9 -0.6 8.2

The chart shows how much the Fund increased or decreased in value as a percentage in each year, net of charges (excluding entry charge), and net of tax.

## Performance in the past is not a reliable indicator of future results.

The chart shows the class's investment returns calculated as percentage year-end over year-end change of the class net asset value. In general any past performance takes account of all ongoing charges, but not the entry charge.

The Sub-Fund was launched in 2005. The Class was launched in 2015.

Historical performance was calculated in USD.

\* Index - Bloomberg Euro Agg Corporate Bonds Index