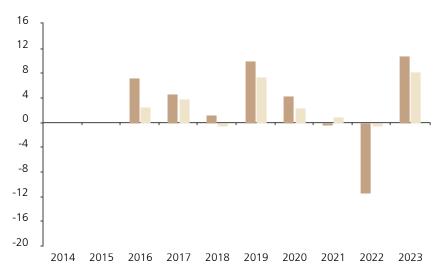

## **Past Performance**

This chart shows the fund's performance as the percentage loss or gain per year over the last 8 years against its benchmark.

The chart shows how much the Fund increased or decreased in value as a percentage in each year, net of charges (excluding entry charge), and net of tax.

## Performance in the past is not a reliable indicator of future results.

The chart shows the class's investment returns calculated as percentage year-end over year-end change of the class net asset value. In general any past performance takes account of all ongoing charges, but not the entry charge.

The Sub-Fund was launched in 2005. The Class was launched in 2015.

Historical performance was calculated in USD.

\* Index - Bloomberg Euro Agg Corporate Bonds Index

|         | 2014 | 2015 | 2016 | 2017 | 2018 | 2019 | 2020 | 2021 | 2022  | 2023 |
|---------|------|------|------|------|------|------|------|------|-------|------|
| Fund    |      |      | 7.2  | 4.7  | 1.2  | 10.0 | 4.4  | -0.2 | -11.4 | 10.8 |
| Index * |      |      | 2.5  | 3.9  | -0.6 | 7.5  | 2.4  | 0.9  | -0.6  | 8.2  |