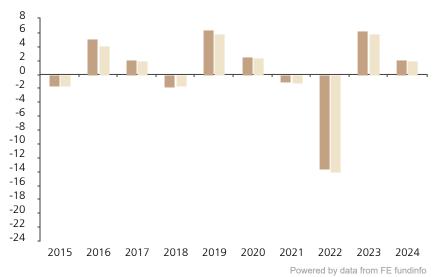

## **Past Performance**

This chart shows the fund's performance as the percentage loss or gain per year over the last 10 years against its benchmark.

The chart shows how much the Fund increased or decreased in value as a percentage in each year, net of charges (excluding entry charge), and net of tax.

## Performance in the past is not a reliable indicator of future results.

The chart shows the class's investment returns calculated as percentage year-end over year-end change of the class net asset value. In general any past performance takes account of all ongoing charges, but not the entry charge.

The Sub-Fund was launched in 2005. The Class was launched in 2011.

Historical performance was calculated in CHF.

\* Index - Bloomberg Euro Agg Corporate \_ Bonds Index

|         | 2015 | 2016 | 2017 | 2018 | 2019 | 2020 | 2021 | 2022  | 2023 | 2024 |
|---------|------|------|------|------|------|------|------|-------|------|------|
| Fund    | -1.6 | 5.1  | 2.2  | -1.8 | 6.4  | 2.5  | -1.1 | -13.6 | 6.3  | 2.1  |
| Index * | -1.6 | 4.1  | 1.9  | -1.7 | 5.8  | 2.4  | -1.2 | -14.1 | 5.9  | 2.0  |