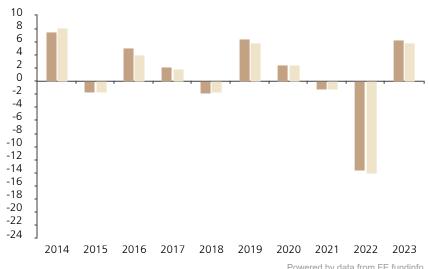

## **Past Performance**

This chart shows the fund's performance as the percentage loss or gain per year over the last 10 years against its benchmark.

Powered by data from FE fundinfo

2014 2015 2016 2017 2018 2019 2020 2021 2022 2023 Fund 7.6 -1.6 5.1 2.2 -1.8 6.4 2.5 -1.1 -13.6 6.3 -1.7 -14.1 Index \* 8.1 -1.6 4.1 1.9 5.8 2.4 -1.2 5.9

The chart shows how much the Fund increased or decreased in value as a percentage in each year, net of charges (excluding entry charge), and net of tax.

## Performance in the past is not a reliable indicator of future results.

The chart shows the class's investment returns calculated as percentage year-end over year-end change of the class net asset value. In general any past performance takes account of all ongoing charges, but not the entry charge.

The Sub-Fund was launched in 2005. The Class was launched in 2011.

Historical performance was calculated in CHF.

\* Index - Bloomberg Euro Agg Corporate **Bonds Index**