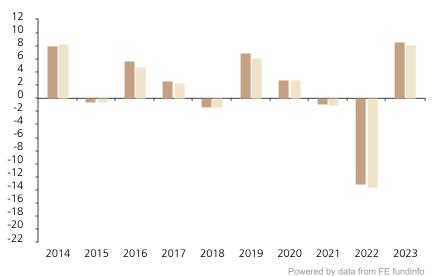

## **Past Performance**

This chart shows the fund's performance as the percentage loss or gain per year over the last 10 years against its benchmark.

The chart shows how much the Fund increased or decreased in value as a percentage in each year, net of charges (excluding entry charge), and net of tax.

## Performance in the past is not a reliable indicator of future results.

The chart shows the class's investment returns calculated as percentage year-end over year-end change of the class net asset value. In general any past performance takes account of all ongoing charges, but not the entry charge.

The Sub-Fund was launched in 2005. The Class was launched in 2010.

\* Index - Bloomberg Euro Agg Corporate Bonds Index

|         |      |      |      |      |      |      |      | 5    |       |      |
|---------|------|------|------|------|------|------|------|------|-------|------|
|         | 2014 | 2015 | 2016 | 2017 | 2018 | 2019 | 2020 | 2021 | 2022  | 2023 |
| Fund    | 8.0  | -0.6 | 5.8  | 2.6  | -1.4 | 6.9  | 2.8  | -0.9 | -13.1 | 8.6  |
| Index * | 8.4  | -0.6 | 4.7  | 2.4  | -1.3 | 6.2  | 2.8  | -1.0 | -13.6 | 8.2  |