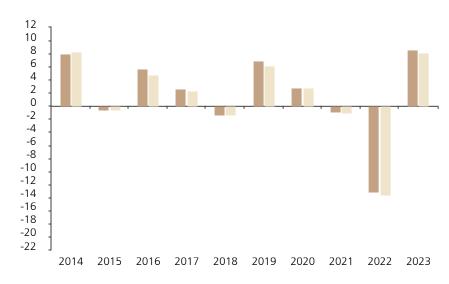

## **Past Performance**

This chart shows the fund's performance as the percentage loss or gain per year over the last 10 years against its benchmark.

The chart shows how much the Fund increased or decreased in value as a percentage in each year, net of charges (excluding entry charge), and net of tax.

## Performance in the past is not a reliable indicator of future results.

The chart shows the class's investment returns calculated as percentage year-end over year-end change of the class net asset value. In general any past performance takes account of all ongoing charges, but not the entry charge.

The Sub-Fund was launched in 2005. The Class was launched in 2010.

\* Index - Bloomberg Euro Agg Corporate Bonds Index

|         | 2014 | 2015 | 2016 | 2017 | 2018 | 2019 | 2020 | 2021 | 2022  | 2023 |
|---------|------|------|------|------|------|------|------|------|-------|------|
| Fund    | 8.0  | -0.6 | 5.8  | 2.6  | -1.4 | 6.9  | 2.8  | -0.9 | -13.1 | 8.6  |
| Index * | 8.4  | -0.6 | 4.7  | 2.4  | -1.3 | 6.2  | 2.8  | -1.0 | -13.6 | 8.2  |