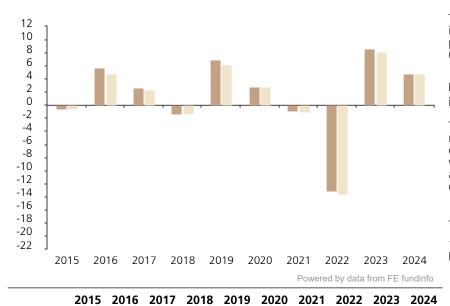

## **Past Performance**

Fund

Index \*

-0.6

-0.6

5.8

4.7

2.6

2.4

-1.4

-1.3

6.9

6.2

2.8

2.8

-0.9

-1.0

-13.1

-13.6

8.6

8.2

4.8

4.7

This chart shows the fund's performance as the percentage loss or gain per year over the last 10 years against its benchmark.

The chart shows how much the Fund increased or decreased in value as a percentage in each year, net of charges (excluding entry charge), and net of tax.

## Performance in the past is not a reliable indicator of future results.

The chart shows the class's investment returns calculated as percentage year-end over year-end change of the class net asset value. In general any past performance takes account of all ongoing charges, but not the entry charge.

The unit class launched on 05.08.2005.

\* Index - Bloomberg Euro Agg Corporate Bonds Index