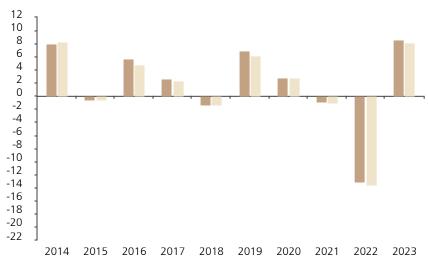

## **Past Performance**

This chart shows the fund's performance as the percentage loss or gain per year over the last 10 years against its benchmark.

Powered by data from FE fundinfo

|         | 2014 | 2015 | 2016 | 2017 | 2018 | 2019 | 2020 | 2021 | 2022  | 2023 |
|---------|------|------|------|------|------|------|------|------|-------|------|
| Fund    | 8.0  | -0.6 | 5.8  | 2.6  | -1.4 | 6.9  | 2.8  | -0.9 | -13.1 | 8.6  |
| Index * | 8.4  | -0.6 | 4.7  | 2.4  | -1.3 | 6.2  | 2.8  | -1.0 | -13.6 | 8.2  |

The chart shows how much the Fund increased or decreased in value as a percentage in each year, net of charges (excluding entry charge), and net of tax.

## Performance in the past is not a reliable indicator of future results.

The chart shows the class's investment returns calculated as percentage year-end over year-end change of the class net asset value. In general any past performance takes account of all ongoing charges, but not the entry charge.

The unit class launched on 05.08.2005.

\* Index - Bloomberg Euro Agg Corporate Bonds Index