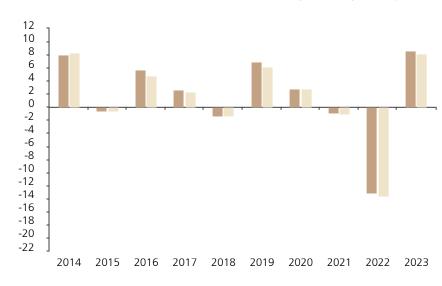

## **Past Performance**

This chart shows the fund's performance as the percentage loss or gain per year over the last 10 years against its benchmark.

The chart shows how much the Fund increased or decreased in value as a percentage in each year, net of charges (excluding entry charge), and net of tax.

## Performance in the past is not a reliable indicator of future results.

The chart shows the class's investment returns calculated as percentage year-end over year-end change of the class net asset value. In general any past performance takes account of all ongoing charges, but not the entry charge.

The unit class launched on 05.08.2005.

\* Index - Bloomberg Euro Agg Corporate Bonds Index

|         | 2014 | 2015 | 2016 | 2017 | 2018 | 2019 | 2020 | 2021 | 2022  | 2023 |
|---------|------|------|------|------|------|------|------|------|-------|------|
| Fund    | 8.0  | -0.6 | 5.8  | 2.6  | -1.4 | 6.9  | 2.8  | -0.9 | -13.1 | 8.6  |
| Index * | 8.4  | -0.6 | 4.7  | 2.4  | -1.3 | 6.2  | 2.8  | -1.0 | -13.6 | 8.2  |