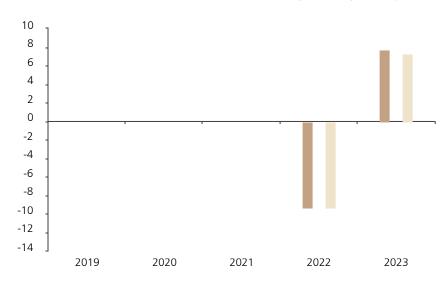

## **Past Performance**

This chart shows the fund's performance as the percentage loss or gain per year over the last 2 years against its benchmark.

The chart shows how much the Fund increased or decreased in value as a percentage in each year, net of charges (excluding entry charge), and net of tax.

## Performance in the past is not a reliable indicator of future results.

The chart shows the class's investment returns calculated as percentage year-end over year-end change of the class net asset value. In general any past performance takes account of all ongoing charges, but not the entry charge.

The Sub-Fund was launched in 2003. The Class was launched in 2021.

\* Index - Bloomberg Barclays US Corporate Intermediate Index (TR)

|         | 2019 | 2020 | 2021 | 2022 | 2023 |
|---------|------|------|------|------|------|
| Fund    |      |      |      | -9.4 | 7.8  |
| Index * |      |      |      | -9.4 | 7.3  |
|         |      |      |      |      |      |