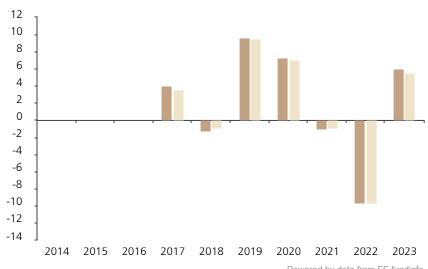

## **Past Performance**

This chart shows the fund's performance as the percentage loss or gain per year over the last 7 years against its benchmark.

Powered by data from FE fundinfo

|         | 2014 | 2015 | 2016 | 2017 | 2018 | 2019 | 2020 | 2021 | 2022 | 2023 |
|---------|------|------|------|------|------|------|------|------|------|------|
| Fund    |      |      |      | 4.0  | -1.2 | 9.6  | 7.3  | -1.0 | -9.7 | 6.1  |
| Index * |      |      |      | 3.6  | -0.9 | 9.5  | 7.1  | -0.9 | -9.7 | 5.6  |

The chart shows how much the Fund increased or decreased in value as a percentage in each year, net of charges (excluding entry charge), and net of tax.

## Performance in the past is not a reliable indicator of future results.

The chart shows the class's investment returns calculated as percentage year-end over year-end change of the class net asset value. In general any past performance takes account of all ongoing charges, but not the entry charge.

The Sub-Fund was launched in 2003. The Class was launched in 2016.

Historical performance was calculated in SGD.

\* Index - Bloomberg US Corporate Intermediate Index (TR)