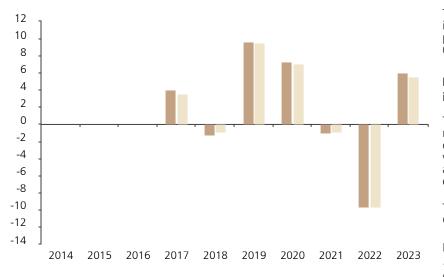

## **Past Performance**

This chart shows the fund's performance as the percentage loss or gain per year over the last 7 years against its benchmark.

|         | 2014 | 2015 | 2016 | 2017 | 2018 | 2019 | 2020 | 2021 | 2022 | 2023 |
|---------|------|------|------|------|------|------|------|------|------|------|
| Fund    |      |      |      | 4.0  | -1.2 | 9.6  | 7.3  | -1.0 | -9.7 | 6.1  |
| Index * |      |      |      | 3.6  | -0.9 | 9.5  | 7.1  | -0.9 | -9.7 | 5.6  |

The chart shows how much the Fund increased or decreased in value as a percentage in each year, net of charges (excluding entry charge), and net of tax.

## Performance in the past is not a reliable indicator of future results.

The chart shows the class's investment returns calculated as percentage year-end over year-end change of the class net asset value. In general any past performance takes account of all ongoing charges, but not the entry charge.

The Sub-Fund was launched in 2003. The Class was launched in 2016.

Historical performance was calculated in SGD.

\* Index - Bloomberg Barclays US Corporate Intermediate Index (TR)