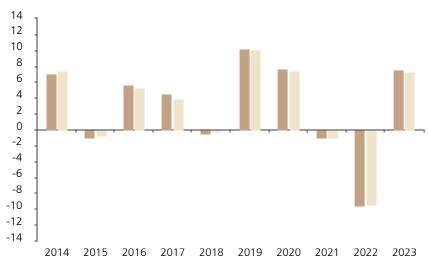

## **Past Performance**

This chart shows the fund's performance as the percentage loss or gain per year over the last 10 years against its benchmark.

Powered by data from FE fundinfo

|         | 2014 | 2015 | 2016 | 2017 | 2018 | 2019 | 2020 | 2021 | 2022 | 2023 |
|---------|------|------|------|------|------|------|------|------|------|------|
| Fund    | 7.1  | -1.0 | 5.7  | 4.5  | -0.5 | 10.3 | 7.7  | -1.0 | -9.5 | 7.6  |
| Index * | 7.5  | -0.7 | 5.3  | 3.9  | -0.2 | 10.1 | 7.5  | -1.0 | -9.4 | 7.3  |

The chart shows how much the Fund increased or decreased in value as a percentage in each year, net of charges (excluding entry charge), and net of tax.

## Performance in the past is not a reliable indicator of future results.

The chart shows the class's investment returns calculated as percentage year-end over year-end change of the class net asset value. In general any past performance takes account of all ongoing charges, but not the entry charge.

The unit class launched on 09.09.2003.

\* Index - Bloomberg US Corporate Intermediate Index (TR)