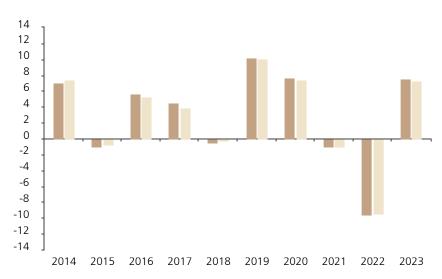

## **Past Performance**

This chart shows the fund's performance as the percentage loss or gain per year over the last 10 years against its benchmark.

The chart shows how much the Fund increased or decreased in value as a percentage in each year, net of charges (excluding entry charge), and net of tax.

## Performance in the past is not a reliable indicator of future results.

The chart shows the class's investment returns calculated as percentage year-end over year-end change of the class net asset value. In general any past performance takes account of all ongoing charges, but not the entry charge.

The unit class launched on 09.09.2003.

\* Index - Bloomberg Barclays US Corporate Intermediate Index (TR)

|         | 2014 | 2015 | 2016 | 2017 | 2018 | 2019 | 2020 | 2021 | 2022 | 2023 |
|---------|------|------|------|------|------|------|------|------|------|------|
| Fund    | 7.1  | -1.0 | 5.7  | 4.5  | -0.5 | 10.3 | 7.7  | -1.0 | -9.5 | 7.6  |
| Index * | 7.5  | -0.7 | 5.3  | 3.9  | -0.2 | 10.1 | 7.5  | -1.0 | -9.4 | 7.3  |