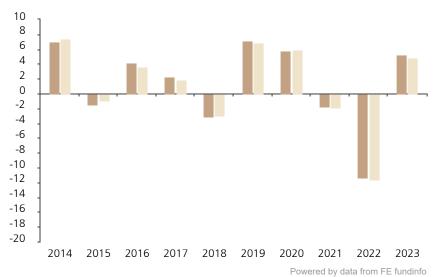

## **Past Performance**

This chart shows the fund's performance as the percentage loss or gain per year over the last 10 years against its benchmark.

The chart shows how much the Fund increased or decreased in value as a percentage in each year, net of charges (excluding entry charge), and net of tax.

## Performance in the past is not a reliable indicator of future results.

The chart shows the class's investment returns calculated as percentage year-end over year-end change of the class net asset value. In general any past performance takes account of all ongoing charges, but not the entry charge.

The Sub-Fund was launched in 2003. The Class was launched in 2013.

Historical performance was calculated in EUR.

\* Index - Bloomberg US Corporate \_ Intermediate Index (TR)

|         | 2014 | 2015 | 2016 | 2017 | 2018 | 2019 | 2020 | 2021 | 2022  | 2023 |
|---------|------|------|------|------|------|------|------|------|-------|------|
| Fund    | 7.0  | -1.5 | 4.2  | 2.3  | -3.2 | 7.2  | 5.8  | -1.8 | -11.4 | 5.3  |
| Index * | 7.4  | -0.9 | 3.7  | 1.9  | -3.0 | 6.9  | 6.0  | -1.9 | -11.6 | 4.8  |