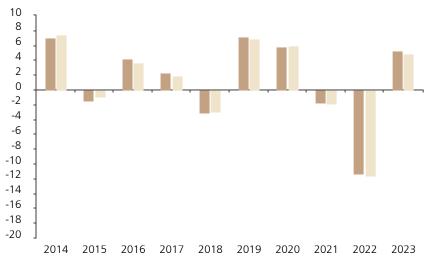

## **Past Performance**

This chart shows the fund's performance as the percentage loss or gain per year over the last 10 years against its benchmark.

Performance in the past is not a reliable indicator of future results. The chart shows the class's investment returns calculated as percentage year-end

returns calculated as percentage year-end over year-end change of the class net asset value. In general any past performance takes account of all ongoing charges, but not the entry charge.

The chart shows how much the Fund

percentage in each year, net of charges

(excluding entry charge), and net of tax.

increased or decreased in value as a

The Sub-Fund was launched in 2003. The Class was launched in 2013.

Historical performance was calculated in EUR.

\* Index - Bloomberg Barclays US Corporate \_ Intermediate Index (TR)

|         | 2014 | 2015 | 2016 | 2017 | 2018 | 2019 | 2020 | 2021 | 2022  | 2023 |
|---------|------|------|------|------|------|------|------|------|-------|------|
| Fund    | 7.0  | -1.5 | 4.2  | 2.3  | -3.2 | 7.2  | 5.8  | -1.8 | -11.4 | 5.3  |
| Index * | 7.4  | -0.9 | 3.7  | 1.9  | -3.0 | 6.9  | 6.0  | -1.9 | -11.6 | 4.8  |