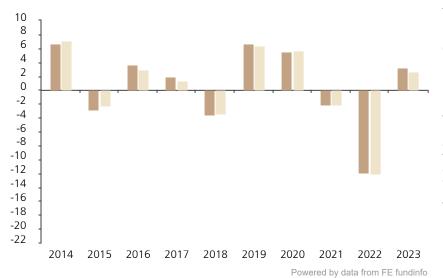

## **Past Performance**

This chart shows the fund's performance as the percentage loss or gain per year over the last 10 years against its benchmark.

The chart shows how much the Fund increased or decreased in value as a percentage in each year, net of charges (excluding entry charge), and net of tax.

## Performance in the past is not a reliable indicator of future results.

The chart shows the class's investment returns calculated as percentage year-end over year-end change of the class net asset value. In general any past performance takes account of all ongoing charges, but not the entry charge.

The Sub-Fund was launched in 2003. The Class was launched in 2013.

Historical performance was calculated in CHF.

\* Index - Bloomberg US Corporate \_ Intermediate Index (TR)

|         | 2014 | 2015 | 2016 | 2017 | 2018 | 2019 | 2020 | 2021 | 2022  | 2023 |
|---------|------|------|------|------|------|------|------|------|-------|------|
| Fund    | 6.7  | -2.8 | 3.7  | 2.0  | -3.6 | 6.7  | 5.5  | -2.1 | -11.9 | 3.2  |
| Index * | 7.1  | -2.3 | 3.0  | 1.4  | -3.4 | 6.4  | 5.7  | -2.1 | -12.0 | 2.6  |