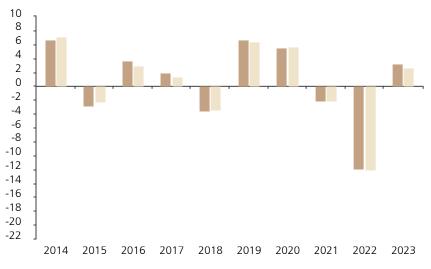

## **Past Performance**

This chart shows the fund's performance as the percentage loss or gain per year over the last 10 years against its benchmark.

2014 2015 2016 2017 2018 2019 2020 2021 2022 2023 Fund 6.7 -2.8 3.7 2.0 -3.6 6.7 5.5 -2.1 -11.9 3.2 7.1 -3.4 5.7 -12.0 Index \* -2.3 3.0 1.4 6.4 -2.1 2.6

The chart shows how much the Fund increased or decreased in value as a percentage in each year, net of charges (excluding entry charge), and net of tax.

## Performance in the past is not a reliable indicator of future results.

The chart shows the class's investment returns calculated as percentage year-end over year-end change of the class net asset value. In general any past performance takes account of all ongoing charges, but not the entry charge.

The Sub-Fund was launched in 2003. The Class was launched in 2013.

Historical performance was calculated in CHF.

\* Index - Bloomberg Barclays US Corporate Intermediate Index (TR)