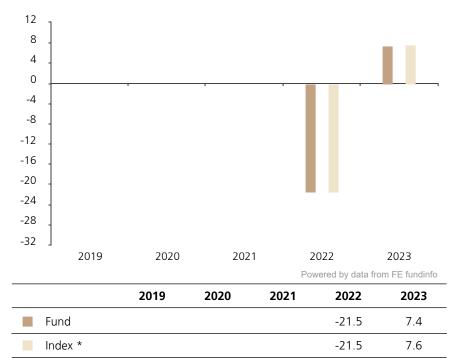

## **Past Performance**

This chart shows the fund's performance as the percentage loss or gain per year over the last 2 years against its benchmark.

The chart shows how much the Fund increased or decreased in value as a percentage in each year, net of charges (excluding entry charge), and net of tax.

## Performance in the past is not a reliable indicator of future results.

The chart shows the class's investment returns calculated as percentage year-end over year-end change of the class net asset value. In general any past performance takes account of all ongoing charges, but not the entry charge.

The class was launched in 2021.

\* Index - MSCI Emerging Markets Climate Paris Aligned Index (Net Return)