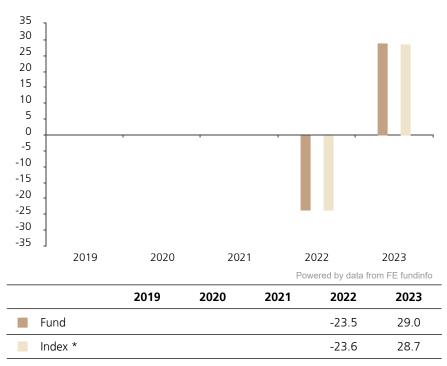

## **Past Performance**

This chart shows the fund's performance as the percentage loss or gain per year over the last 2 years against its benchmark.

The chart shows how much the Fund increased or decreased in value as a percentage in each year, net of charges (excluding entry charge), and net of tax.

## Performance in the past is not a reliable indicator of future results.

The chart shows the class's investment returns calculated as percentage year-end over year-end change of the class net asset value. In general any past performance takes account of all ongoing charges, but not the entry charge.

The class was launched in 2021.

\* Index - MSCI USA Climate Paris Aligned Index (Net Return)