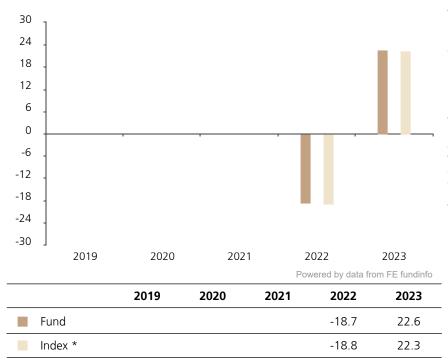

## **Past Performance**

This chart shows the fund's performance as the percentage loss or gain per year over the last 2 years against its benchmark.

The chart shows how much the Fund increased or decreased in value as a percentage in each year, net of charges (excluding entry charge), and net of tax.

## Performance in the past is not a reliable indicator of future results.

The chart shows the class's investment returns calculated as percentage year-end over year-end change of the class net asset value. In general any past performance takes account of all ongoing charges, but not the entry charge.

The class was launched in 2021.

\* Index - Solactive UBS Climate Aware Global Developed Equity CTB Net Total Return Index