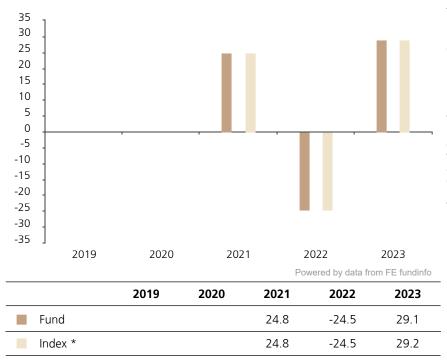

## **Past Performance**

This chart shows the fund's performance as the percentage loss or gain per year over the last 3 years against its benchmark.

The chart shows how much the Fund increased or decreased in value as a percentage in each year, net of charges (excluding entry charge), and net of tax.

## Performance in the past is not a reliable indicator of future results.

The chart shows the class's investment returns calculated as percentage year-end over year-end change of the class net asset value. In general any past performance takes account of all ongoing charges, but not the entry charge.

The class was launched in 2020.

\* Index - MSCI World SRI Low Carbon Select 5% Issuer Capped Index (Net Return)