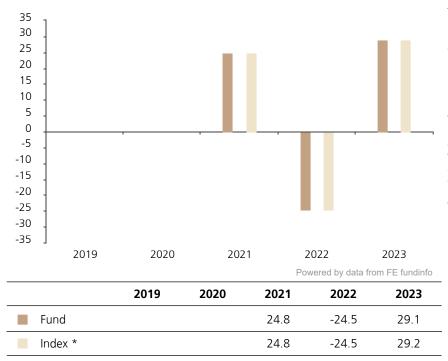

## **Past Performance**

This chart shows the fund's performance as the percentage loss or gain per year over the last 3 years against its benchmark.

The chart shows how much the Fund increased or decreased in value as a percentage in each year, net of charges (excluding entry charge), and net of tax.

## Performance in the past is not a reliable indicator of future results.

The chart shows the class's investment returns calculated as percentage year-end over year-end change of the class net asset value. In general any past performance takes account of all ongoing charges, but not the entry charge.

The class was launched in 2020.

\* Index - MSCI World SRI Low Carbon Select 5% Issuer Capped Index (Net Return)