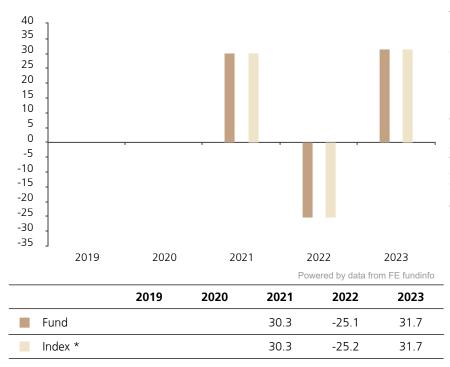

## **Past Performance**

This chart shows the fund's performance as the percentage loss or gain per year over the last 3 years against its benchmark.

The chart shows how much the Fund increased or decreased in value as a percentage in each year, net of charges (excluding entry charge), and net of tax.

## Performance in the past is not a reliable indicator of future results.

The chart shows the class's investment returns calculated as percentage year-end over year-end change of the class net asset value. In general any past performance takes account of all ongoing charges, but not the entry charge.

The class was launched in 2020.

\* Index - MSCI USA SRI Low Carbon Select 5% Issuer Capped Index (Net Return)