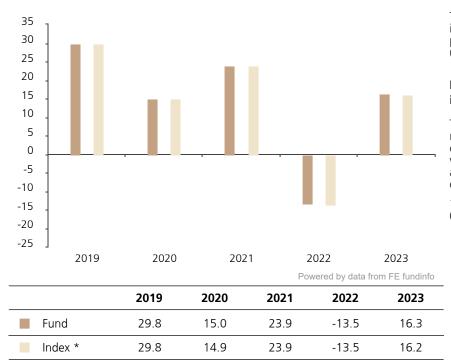

## **Past Performance**

This chart shows the fund's performance as the percentage loss or gain per year over the last 5 years against its benchmark.

The chart shows how much the Fund increased or decreased in value as a percentage in each year, net of charges (excluding entry charge), and net of tax.

## Performance in the past is not a reliable indicator of future results.

The chart shows the class's investment returns calculated as percentage year-end over year-end change of the class net asset value. In general any past performance takes account of all ongoing charges, but not the entry charge.

\* Index - MSCI USA Select Factor Mix Index (Net Return)