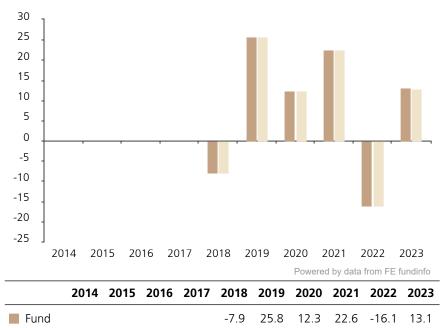

## Past Performance

This document provides you with information on past performance.

Past performance is not a reliable indicator of future performance. Markets could develop very differently in the future. It can help you to assess how the fund has been managed in the past and compare it to its benchmark.

## **Past Performance**

Index \*

This chart shows the fund's performance as the percentage loss or gain per year over the last 6 years against its benchmark.

-7.8

25.9

12.4

22.6

-16.1

13.0

The chart shows how much the Fund increased or decreased in value as a percentage in each year, net of charges (excluding entry charge), and net of tax.

## Performance in the past is not a reliable indicator of future results.

The chart shows the class's investment returns calculated as percentage year-end over year-end change of the class net asset value. In general any past performance takes account of all ongoing charges, but not the entry charge.

The class was launched in 2017.

The past performance of this sub-fund is calculated in EUR.

\* Index - MSCI USA Select Factor Mix 100% hedged to EUR Index (Net Return)