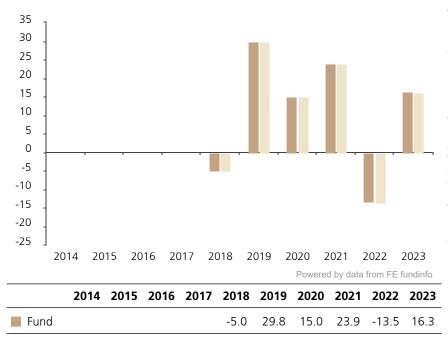

## **Past Performance**

Index \*

This chart shows the fund's performance as the percentage loss or gain per year over the last 6 years against its benchmark.

-4.9

29.8

14.9

23.9

-13.5

16.2

The chart shows how much the Fund increased or decreased in value as a percentage in each year, net of charges (excluding entry charge), and net of tax.

## Performance in the past is not a reliable indicator of future results.

The chart shows the class's investment returns calculated as percentage year-end over year-end change of the class net asset value. In general any past performance takes account of all ongoing charges, but not the entry charge.

The class was launched in 2017.

\* Index - MSCI USA Select Factor Mix Index (Net Return)