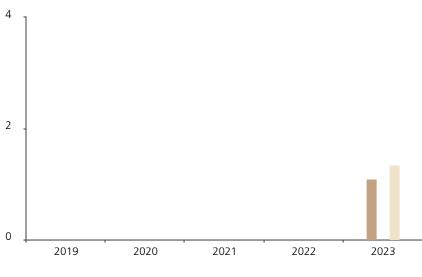

## **Past Performance**

This chart shows the fund's performance as the percentage loss or gain per year over the last 1 years against its benchmark.

The chart shows how much the Fund increased or decreased in value as a percentage in each year, net of charges (excluding entry charge), and net of tax.

## Performance in the past is not a reliable indicator of future results.

The chart shows the class's investment returns calculated as percentage year-end over year-end change of the class net asset value. In general any past performance takes account of all ongoing charges, but not the entry charge.

\* Index - FTSE CHF 3M Eurodeposits

|         | 2019 | 2020 | 2021 | 2022 | 2023 |
|---------|------|------|------|------|------|
| Fund    |      |      |      |      | 1.1  |
| Index * |      |      |      |      | 1.3  |