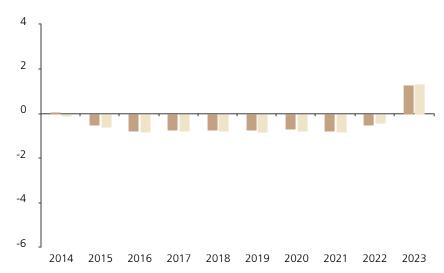

## **Past Performance**

This chart shows the fund's performance as the percentage loss or gain per year over the last 10 years against its benchmark.

The chart shows how much the Fund increased or decreased in value as a percentage in each year, net of charges (excluding entry charge), and net of tax.

## Performance in the past is not a reliable indicator of future results.

The chart shows the class's investment returns calculated as percentage year-end over year-end change of the class net asset value. In general any past performance takes account of all ongoing charges, but not the entry charge.

\* Index - FTSE CHF 3M Eurodeposits

|         | 2014 | 2015 | 2016 | 2017 | 2018 | 2019 | 2020 | 2021 | 2022 | 2023 |
|---------|------|------|------|------|------|------|------|------|------|------|
| Fund    | 0.0  | -0.5 | -0.8 | -0.7 | -0.7 | -0.7 | -0.7 | -0.8 | -0.5 | 1.3  |
| Index * | -0.1 | -0.6 | -0.8 | -0.8 | -0.8 | -0.8 | -0.8 | -0.8 | -0.4 | 1.3  |