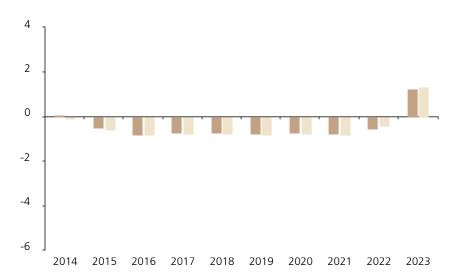

## **Past Performance**

This chart shows the fund's performance as the percentage loss or gain per year over the last 10 years against its benchmark.

The chart shows how much the Fund increased or decreased in value as a percentage in each year, net of charges (excluding entry charge), and net of tax.

## Performance in the past is not a reliable indicator of future results.

The chart shows the class's investment returns calculated as percentage year-end over year-end change of the class net asset value. In general any past performance takes account of all ongoing charges, but not the entry charge.

\* Index - FTSE CHF 3M Eurodeposits

|         | 2014 | 2015 | 2016 | 2017 | 2018 | 2019 | 2020 | 2021 | 2022 | 2023 |
|---------|------|------|------|------|------|------|------|------|------|------|
| Fund    | 0.0  | -0.5 | -0.8 | -0.7 | -0.8 | -0.8 | -0.7 | -0.8 | -0.5 | 1.2  |
| Index * | -0.1 | -0.6 | -0.8 | -0.8 | -0.8 | -0.8 | -0.8 | -0.8 | -0.4 | 1.3  |