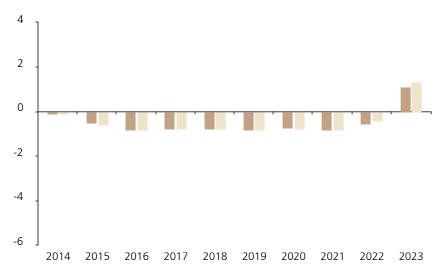

## **Past Performance**

This chart shows the fund's performance as the percentage loss or gain per year over the last 10 years against its benchmark.

The chart shows how much the Fund increased or decreased in value as a percentage in each year, net of charges (excluding entry charge), and net of tax.

## Performance in the past is not a reliable indicator of future results.

The chart shows the class's investment returns calculated as percentage year-end over year-end change of the class net asset value. In general any past performance takes account of all ongoing charges, but not the entry charge.

\* Index - FTSE CHF 3M Eurodeposits

|         | 2014 | 2015 | 2016 | 2017 | 2018 | 2019 | 2020 | 2021 | 2022 | 2023 |
|---------|------|------|------|------|------|------|------|------|------|------|
| Fund    | -0.1 | -0.5 | -0.8 | -0.8 | -0.8 | -0.8 | -0.7 | -0.8 | -0.6 | 1.1  |
| Index * | -0.1 | -0.6 | -0.8 | -0.8 | -0.8 | -0.8 | -0.8 | -0.8 | -0.4 | 1.3  |