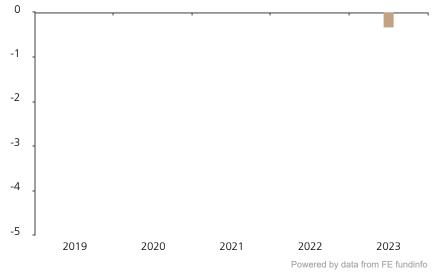

## **Past Performance**

This chart shows the fund's performance as the percentage loss or gain per year over the last 1 years.

The chart shows how much the Fund increased or decreased in value as a percentage in each year, net of charges (excluding entry charge), and net of tax.

## Performance in the past is not a reliable indicator of future results.

The chart shows the class's investment returns calculated as percentage year-end over year-end change of the class net asset value. In general any past performance takes account of all ongoing charges, but not the entry charge.

|      |      |      | Powered by data from FE lunding |      |      |
|------|------|------|---------------------------------|------|------|
|      | 2019 | 2020 | 2021                            | 2022 | 2023 |
| Fund |      |      |                                 |      | -0.3 |