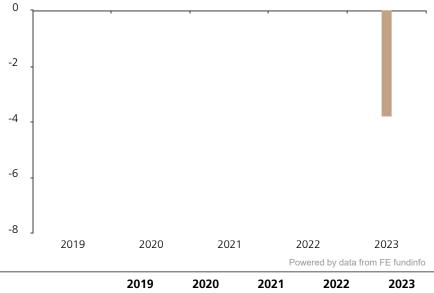

## **Past Performance**

This chart shows the fund's performance as the percentage loss or gain per year over the last 1 years.

The chart shows how much the Fund increased or decreased in value as a percentage in each year, net of charges (excluding entry charge), and net of tax.

## Performance in the past is not a reliable indicator of future results.

The chart shows the class's investment returns calculated as percentage year-end over year-end change of the class net asset value. In general any past performance takes account of all ongoing charges, but not the entry charge.

The past performance of this Fund is calculated in EUR.

|      | 2019 | 2020 | 2021 | 2022 | 2023 |
|------|------|------|------|------|------|
| Fund |      |      |      |      | -3.8 |