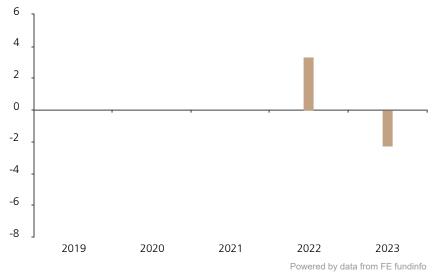

## **Past Performance**

This chart shows the fund's performance as the percentage loss or gain per year over the last 2 years.

The chart shows how much the Fund increased or decreased in value as a percentage in each year, net of charges (excluding entry charge), and net of tax.

## Performance in the past is not a reliable indicator of future results.

The chart shows the class's investment returns calculated as percentage year-end over year-end change of the class net asset value. In general any past performance takes account of all ongoing charges, but not the entry charge.

The class was launched in 2021.

|      | 2019 | 2020 | 2021 | 2022 | 2023 |
|------|------|------|------|------|------|
| Fund |      |      |      | 3.3  | -2.3 |