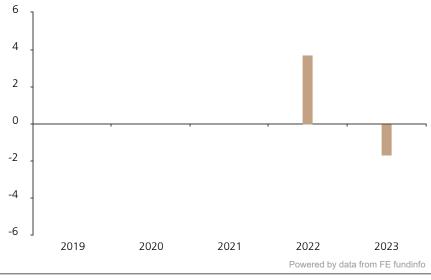

## **Past Performance**

This chart shows the fund's performance as the percentage loss or gain per year over the last 2 years.

The chart shows how much the Fund increased or decreased in value as a percentage in each year, net of charges (excluding entry charge), and net of tax.

## Performance in the past is not a reliable indicator of future results.

The chart shows the class's investment returns calculated as percentage year-end over year-end change of the class net asset value. In general any past performance takes account of all ongoing charges, but not the entry charge.

The class was launched in 2021.

|      | 2019 | 2020 | 2021 | 2022 | 2023 |
|------|------|------|------|------|------|
| Fund |      |      |      | 3.7  | -1.7 |