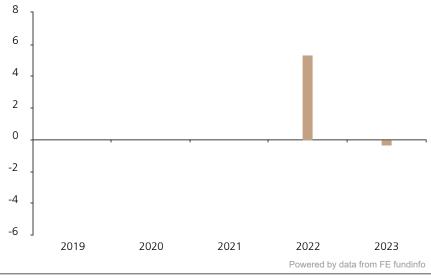

## **Past Performance**

This chart shows the fund's performance as the percentage loss or gain per year over the last 2 years.

The chart shows how much the Fund increased or decreased in value as a percentage in each year, net of charges (excluding entry charge), and net of tax.

## Performance in the past is not a reliable indicator of future results.

The chart shows the class's investment returns calculated as percentage year-end over year-end change of the class net asset value. In general any past performance takes account of all ongoing charges, but not the entry charge.

The class was launched in 2021.

|      |      |      | I owered by data from I L fundino |      |      |
|------|------|------|-----------------------------------|------|------|
|      | 2019 | 2020 | 2021                              | 2022 | 2023 |
| Fund |      |      |                                   | 5.4  | -0.3 |