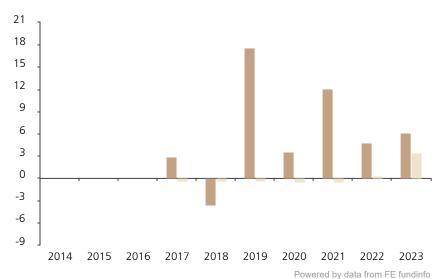

## **Past Performance**

This chart shows the fund's performance as the percentage loss or gain per year over the last 7 years against its benchmark.

The chart shows how much the Fund increased or decreased in value as a percentage in each year, net of charges (excluding entry charge), and net of tax.

## Performance in the past is not a reliable indicator of future results.

The chart shows the class's investment returns calculated as percentage year-end over year-end change of the class net asset value. In general any past performance takes account of all ongoing charges, but not the entry charge.

\* Index - ESTR

|         | 2014 | 2015 | 2016 | 2017 | 2018 | 2019 | 2020 | 2021 | 2022 | 2023 |
|---------|------|------|------|------|------|------|------|------|------|------|
| Fund    |      |      |      | 2.8  | -3.6 | 17.6 | 3.5  | 12.1 | 4.8  | 6.1  |
| Index * |      |      |      | -0.4 | -0.4 | -0.4 | -0.5 | -0.5 | 0.1  | 3.4  |