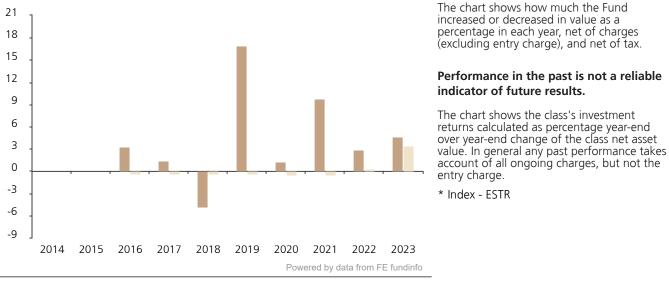

## **Past Performance**

This chart shows the fund's performance as the percentage loss or gain per year over the last 8 years against its benchmark.

|         | 2014 | 2015 | 2016 | 2017 | 2018 | 2019 | 2020 | 2021 | 2022 | 2023 |
|---------|------|------|------|------|------|------|------|------|------|------|
| Fund    |      |      | 3.3  | 1.5  | -4.8 | 17.0 | 1.2  | 9.8  | 2.9  | 4.6  |
| Index * |      |      | -0.3 | -0.4 | -0.4 | -0.4 | -0.5 | -0.5 | 0.1  | 3.4  |