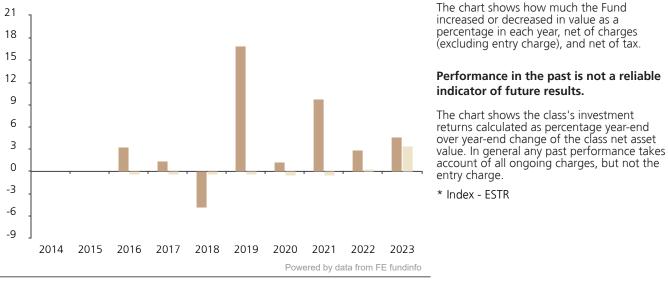

## **Past Performance**

This chart shows the fund's performance as the percentage loss or gain per year over the last 8 years against its benchmark.

|         | 2014 | 2015 | 2016 | 2017 | 2018 | 2019 | 2020 | 2021 | 2022 | 2023 |
|---------|------|------|------|------|------|------|------|------|------|------|
| Fund    |      |      | 3.3  | 1.5  | -4.8 | 17.0 | 1.2  | 9.8  | 2.9  | 4.6  |
| Index * |      |      | -0.3 | -0.4 | -0.4 | -0.4 | -0.5 | -0.5 | 0.1  | 3.4  |