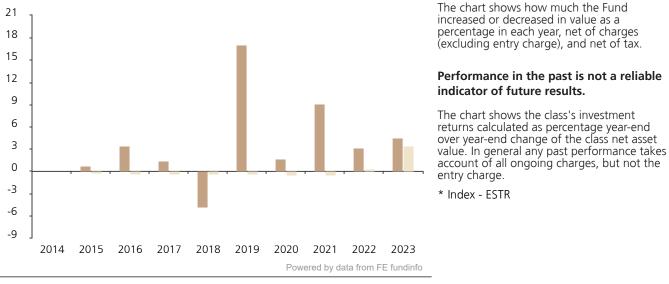

## **Past Performance**

This chart shows the fund's performance as the percentage loss or gain per year over the last 9 years against its benchmark.

|         | 2014 | 2015 | 2016 | 2017 | 2018 | 2019 | 2020 | 2021 | 2022 | 2023 |
|---------|------|------|------|------|------|------|------|------|------|------|
| Fund    |      | 0.7  | 3.5  | 1.4  | -4.8 | 17.1 | 1.7  | 9.1  | 3.2  | 4.5  |
| Index * |      | -0.1 | -0.3 | -0.4 | -0.4 | -0.4 | -0.5 | -0.5 | 0.1  | 3.4  |