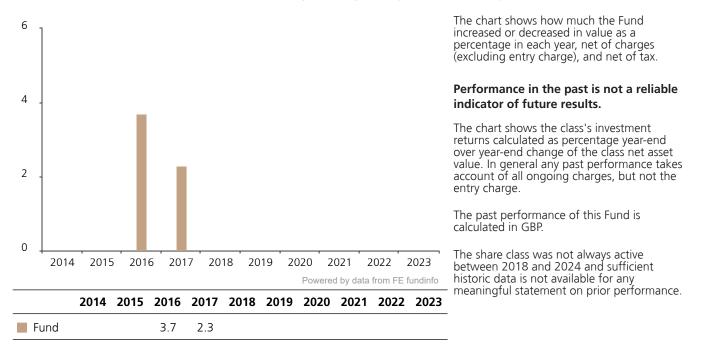

## Past Performance

This document provides you with information on past performance.

Past performance is not a reliable indicator of future performance. Markets could develop very differently in the future. It can help you to assess how the fund has been managed in the past.

## **Past Performance**

This chart shows the fund's performance as the percentage loss or gain per year over the last 8 years.