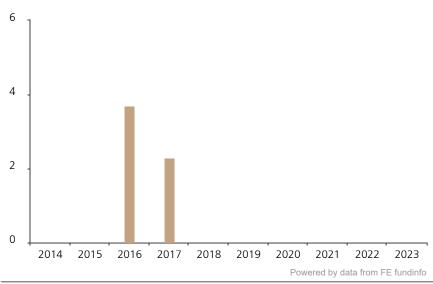

## **Past Performance**

This chart shows the fund's performance as the percentage loss or gain per year over the last 8 years.

2014 2015 2016 2017 2018 2019 2020 2021 2022 2023

Fund 3.7 2.3

The chart shows how much the Fund increased or decreased in value as a percentage in each year, net of charges (excluding entry charge), and net of tax.