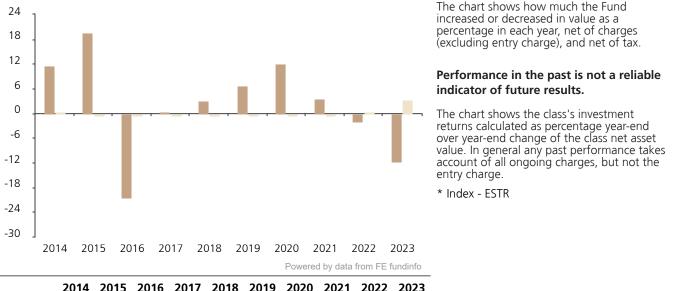

## **Past Performance**

This chart shows the fund's performance as the percentage loss or gain per year over the last 10 years against its benchmark.

|         | 2014 | 2015 | 2016  | 2017 | 2018 | 2019 | 2020 | 2021 | 2022 | 2023  |
|---------|------|------|-------|------|------|------|------|------|------|-------|
| Fund    | 11.6 | 19.7 | -20.6 | 0.2  | 3.1  | 6.7  | 12.0 | 3.7  | -1.9 | -11.7 |
| Index * | 0.1  | -0.1 | -0.3  | -0.4 | -0.4 | -0.4 | -0.5 | -0.5 | 0.1  | 3.4   |