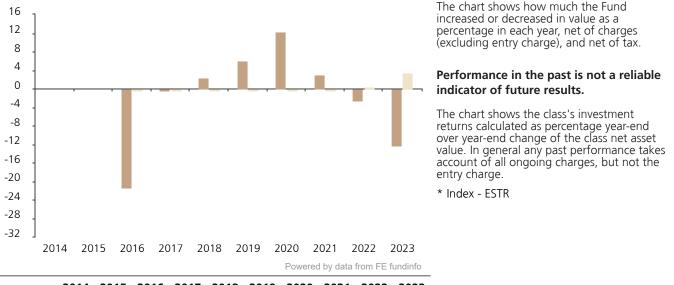

## **Past Performance**

This chart shows the fund's performance as the percentage loss or gain per year over the last 8 years against its benchmark.

|         | 2014 | 2015 | 2016  | 2017 | 2018 | 2019 | 2020 | 2021 | 2022 | 2023  |
|---------|------|------|-------|------|------|------|------|------|------|-------|
| Fund    |      |      | -21.5 | -0.5 | 2.3  | 5.9  | 12.3 | 3.1  | -2.7 | -12.4 |
| Index * |      |      | -0.3  | -0.4 | -0.4 | -0.4 | -0.5 | -0.5 | 0.1  | 3.4   |